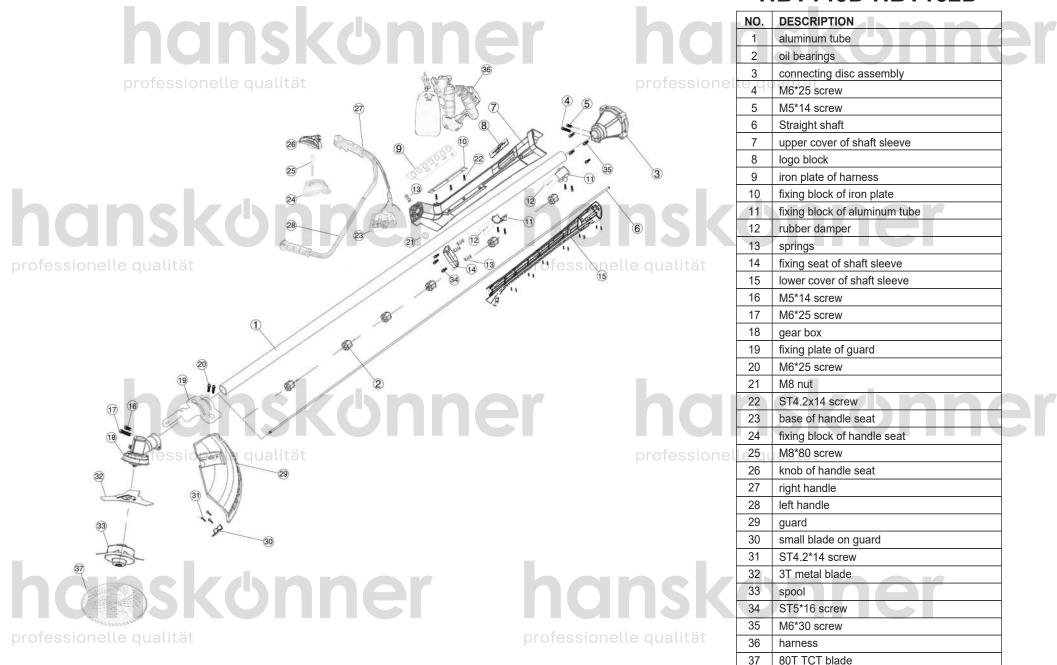

## HBT143D HBT152D





## ENGINE FOR HBT143D HBT152D

| NO.          | DESCRIPTION                           | NO.  | DESCRIPTION       |
|--------------|---------------------------------------|------|-------------------|
| A-1          | CRANKSHAFT ASSY                       | D-1  | GASKET            |
| A-2          | o <mark>KEY</mark> ssionelle qualität | D-2  | CYLINDER          |
| A-3          | PISTON RING                           | D-3  | SPARK PLUG        |
| A-4          | PISTON                                | D-4  | SCREW             |
| A-5          | PISTON PIN RING                       | D-5  | SCREW             |
| A-6          | BEARING                               | D-6  | ENGINE COVER      |
| A-7          | PISTON                                | D-7  | SCREW             |
| B-1