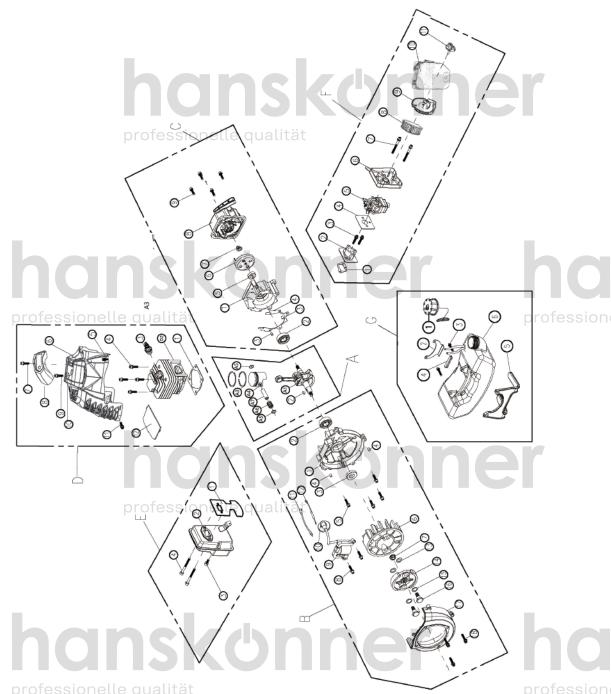

## ENGINE FOR HBT143D HBT152D

| NO.          | DESCRIPTION                           | NO.  | DESCRIPTION       |
|--------------|---------------------------------------|------|-------------------|
| A-1          | CRANKSHAFT ASSY                       | D-1  | GASKET            |
| A-2          | o <mark>KEY</mark> ssionelle qualität | D-2  | CYLINDER          |
| A-3          | PISTON RING                           | D-3  | SPARK PLUG        |
| A-4          | PISTON                                | D-4  | SCREW             |
| A-5          | PISTON PIN RING                       | D-5  | SCREW             |
| A-6          | BEARING                               | D-6  | ENGINE COVER      |
| A-7          | PISTON                                | D-7  | SCREW             |
| B-1          | CRANKSHAFT CASE                       | D-8  | TOP COVER         |
| B-2          | BEARING                               | D-9  | SCREW             |
| B-3          | OIL SEAL                              | D-10 | SHIM              |
| B-4          | PIN                                   | D-11 | SCREW             |
| B-5          | SCREW                                 | D-12 | WIND SCREEN       |
| B-6          | FLYING WHEEL                          | E-1  | GASKET            |
| <b>B-7</b> 0 | unuttät                               | E-2  | MUFFLER           |
| B-8          | SCREW                                 | E-3  | SCREW             |
| B-9          | COIL                                  | E-4  | SCREW             |
| B-10         | SPARK PLUG CAP                        | F-1  | GASKET            |
| B-11         | OFF LINE                              | F-2  | INLET PIPE        |
| B-12         | OFF LINE                              | F-3  | SCREW             |
| B-13         | SHIM                                  | F-4  | GASKET            |
| B-14         | CLUTCH ASSY                           | F-5  | CARBURETOR        |
| B-15         | SHIM                                  | F-6  | CARBURETOR HOLDER |
| B-16         | SCREW                                 | F-7  | SCREW             |
| B-17         | SIDE COVER                            | F-8  | SPONGE            |
| B-18         | SCREW                                 | F-9  | SPONGE COVER      |
| C-1          | CRANKSHAFT CASE ualität               | F-10 | AIR FILTER COVER  |
| C-2          | BEARING                               | F-11 | NUT               |
| C-3          | PIN                                   | G-1  | TANK CAP          |
| C-4          | GASKET                                | G-2  | TANK HOLDER       |
| C-5          | OIL SEAL                              | G-3  | SCREW             |
| C-6          | DRIVING PLATE                         | G-4  | DAMPING           |
| C-7          | NUT                                   | G-5  | TANK PROTECTOR    |
| C-8          | STARTER ASSY                          | G-6  | TANK              |
| C-9          | SCREW                                 |      |                   |